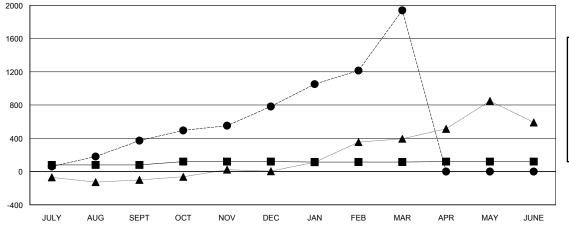

## **LOCATION REP OF BANGLADESH**

**GMT CA** 

| Clubs  RESULTS FOR 2018-2019 |               |           |               | Members               |                           |                         |                                              |
|------------------------------|---------------|-----------|---------------|-----------------------|---------------------------|-------------------------|----------------------------------------------|
|                              |               |           |               | RESULTS FOR 2018-2019 |                           |                         |                                              |
| QUARTER                      | NEW CLUB GOAL | NEW CLUBS | DROPPED CLUBS | QUARTER               | MEMBER GROWTH NET<br>GOAL | MEMBER GROWTH<br>ACTUAL | DROPPED MEMBERS ACTUAL (including transfers) |
| JULY/AUG/SEPT                | 4             | 7         | 4             | JULY/AUG/SEPT         | 80                        | 415                     | 28                                           |
| OCT/NOV/DEC                  | 2             | 14        | 0             | OCT/NOV/DEC           | 40                        | 491                     | 61                                           |
| JAN/FEB/MAR                  | 1             | 51        | 1             | JAN/FEB/MAR           | -5                        | 1,323                   | 56                                           |
| APR/MAY/JUNE                 | 0             | 0         | 0             | APR/MAY/JUNE          | 5                         | 0                       | 0                                            |

## GOALS AND ACTUAL NEW CLUBS CUMULATIVE

| DROPPED CLUBS: 5 |     |
|------------------|-----|
| DROPPED MEMBERS  |     |
| DECEASED         | 4   |
| CLUB CANCELLED   | 11  |
| OTHER            | 131 |
| TOTAL            | 146 |