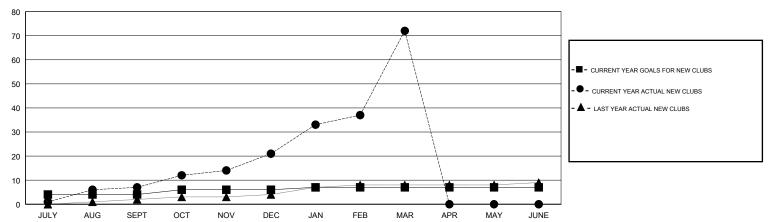

## **LOCATION REP OF BANGLADESH**

**GMT CA** 

| Clubs  RESULTS FOR 2018-2019 |               |           |               | Members               |                           |                         |                                              |
|------------------------------|---------------|-----------|---------------|-----------------------|---------------------------|-------------------------|----------------------------------------------|
|                              |               |           |               | RESULTS FOR 2018-2019 |                           |                         |                                              |
| QUARTER                      | NEW CLUB GOAL | NEW CLUBS | DROPPED CLUBS | QUARTER               | MEMBER GROWTH NET<br>GOAL | MEMBER GROWTH<br>ACTUAL | DROPPED MEMBERS ACTUAL (including transfers) |
| JULY/AUG/SEPT                | 4             | 7         | 4             | JULY/AUG/SEPT         | 80                        | 415                     | 28                                           |
| OCT/NOV/DEC                  | 2             | 14        | 0             | OCT/NOV/DEC           | 40                        | 491                     | 61                                           |
| JAN/FEB/MAR                  | 1             | 51        | 1             | JAN/FEB/MAR           | -5                        | 1,323                   | 56                                           |
| APR/MAY/JUNE                 | 0             | 0         | 0             | APR/MAY/JUNE          | 5                         | 0                       | 0                                            |

## GOALS AND ACTUAL NEW CLUBS CUMULATIVE

| DROPPED CLUBS: 5 |     |
|------------------|-----|
| DROPPED MEMBERS  |     |
| DECEASED         | 4   |
| CLUB CANCELLED   | 11  |
| OTHER            | 131 |
| TOTAL            | 146 |